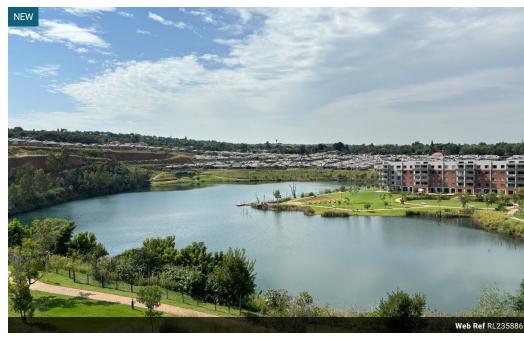

## 2 BEDROOM APARTMENT WITH A VIEW TO RENT

This magnificent unit overlook the dam with both bedrooms and lounge facing the dam. Vinyl laminated flooring creating a warm and soft atmosphere.

Full Bathroom with modern finishes.

1 Covered parking.

The Estate offers:

Walk or cycle on the 3-kilometer trail around the dam

fish, swim or row or picnic on grand lawns with children and grandchildren.

Recreation hall

Hair and beauty salon