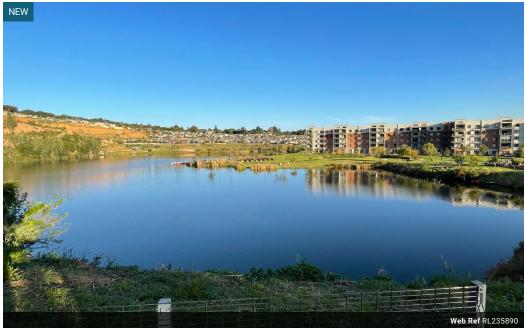

Availability 01 Jul 2025 Deposit -

2 BEDROOM APARTMENT TO RENT IN WATERKLOOF MARINA RETIREMENT ESTATE

This unit is north facing with both bedrooms and lounge.

1 Bathroom with modern finishes.

1 Covered parking.

Kitchen with space for standard size washing machine and fridge.

The Estate offers: Walk or cycle on the 3-kilometer trail around the dam fish, swim or row or picnic on grand lawns with children and grandchildren.

Recreation hall Hair and beauty salon Library Mini gym Heated swimming pool Waterfront restaurant and tea darden