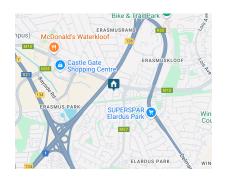

Prime Location

Easy access to N1 and R21 highways and close to primary and high schools Situated next to Castle Gate Shopping Centre facilities on site include, Padel Court, swimming Pool, clubhouse and walking trails 24 hour security and kids play area also available