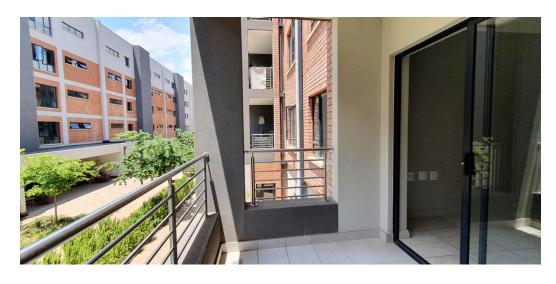

A spacious bedroom with built-in cupboards

The bathroom is equipped with a shower, toilet, and a wash basin Open-plan kitchen, and living area with a balcony The kitchen has a stove, oven, and space for a washing machine and fridge