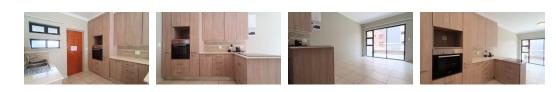

A spacious bedroom with built-in cupboards

The bathroom is equipped with a shower, toilet, and a wash basin Open-plan kitchen, and living area with a balcony The kitchen has a stove, oven, and space for a washing machine and fridge

The apartment is equipped with space for a washing machine, often located in the kitchen. This allows residents the flexibility to do laundry in the comfort of their own homes Communal Washing Lines

1

Yes