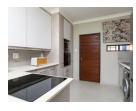

# 1 BEDROOM APARTMENT TO RENT IN WATERKLOOF MARINA RETIREMENT ESTATE

Discover immediate comfort in this sunny, private 1Bedroom, 1-bathroom apartment with a sunny North facing balcony. Enjoy a fast fibre connection and the convenience of a solar-powered geyser. Ideally situated within walking distance to the lifecycle Center.

## Features

| Interior     |     | Exterior            |      | Sizes       |       |
|--------------|-----|---------------------|------|-------------|-------|
| Bedrooms     | 1   | Carports / Parkings | 1    | Floor Size  | 52m²  |
|              | 1   | 1                   | Vaa  | 1 1001 3126 | JZIII |
| Bathrooms    | I . | Security            | Yes  |             |       |
| Kitchens     | 1   | Pool                | Yes  |             |       |
| Recep. Rooms | 2   | Views               | True |             |       |
| Furnished    | No  |                     |      |             |       |