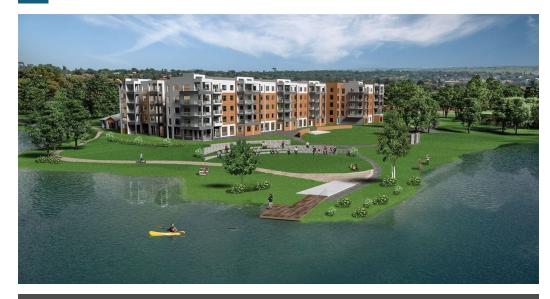

# 1 BEDROOM APARTMENT TO RENT IN WATERKLOOF MARINA RETIREMENT ESTATE

Discover immediate comfort in this sunny, private 1Bedroom, 1-bathroom apartment with a sunny North facing balcony. Enjoy a fast fibre connection and the convenience of a solar-powered geyser. Ideally situated within walking distance to the lifecycle Center.

#### AMENITIES:

- Lifestyle center, coffee shop, tea garden
- Lihrary fishing nicnic snots