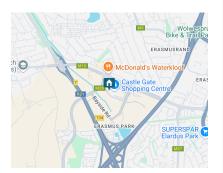

Neat open plan with kitchenette and comes with a gas hob

The apartment is Fibre Ready

Prime Location

Easy access to N1 and R21 highways and close to primary and high schools
Situated next to Castle Gate Shopping Centre
facilities on site include, Padel Court, swimming Pool, clubhouse and walking trails