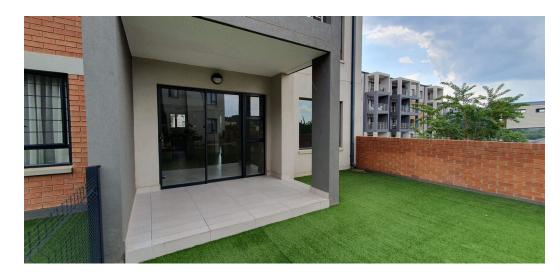

## TWO BEDROOM APARTMENT IN WATERKLOOF MARINA RETIREMENT ESTATE

Waterkloof Marina Retirement Estate combines luxury, comfort, and convenience, making it a perfect place to enjoy your retirement years.

Modern 2-bedroom apartment:

Two bedrooms with built-in cupboards

One bathroom with a shower, toilet, and wash basin

Open plan kitchen, living and dining area, with a sliding door to the patio and garden

The kitchen boasts plentiful cupboards and has space and connections for a washing machine, dishwasher, and a single-door fridge. It features a beautiful Quartz countertop, as well as a stovetop and oven.

The apartment is conveniently located close to the lifestyle center that features a restaurant and a coffee shop.

Solar geysers and prepaid electricity.

Elevators provide easy access and are always operational.