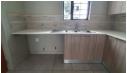

Two bedrooms with built-in cupboards

One bathroom with a shower, toilet, and wash basin

Open plan kitchen, living and dining area, with a sliding door to the patio and garden

The kitchen boasts plentiful cupboards and has space and connections for a washing machine, dishwasher, and a single-door fridge. It features a beautiful Quartz countertop, as well as a stovetop and oven.