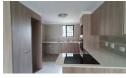

Two bedrooms with built-in cupboards

One bathroom with a shower, toilet, and wash basin

Open plan kitchen, living and dining area, with a sliding door to the patio and garden

The kitchen boasts plentiful cupboards and has space and connections for a washing machine, dishwasher, and a single-door fridge. It features a beautiful Quartz countertop, as well as a stovetop and oven.