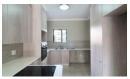

# TWO BEDROOM APARTMENT GROUND FLOOR WITH GARDEN

Modern 2-bedroom apartment: Two bedrooms with built-in cupboards

One bathroom with a shower, toilet, and wash basin

Open plan kitchen, living and dining area, with a sliding door to the sunny patio and garden. This corner unit has a large garden. The kitchen boasts plentiful cupboards and has space and connections for a washing machine, dishwasher, and a single-door fridge. It features a beautiful Quartz countertop, as well as a stovetop and oven. The washing machine allows residents the flexibility to do laundry in the comfort of their own homes. Communal Washing Lines: for those who prefer air-drying, communal washing lines are available on the same floor as the apartments. These are easily accessible and provide a practical, eco-friendly