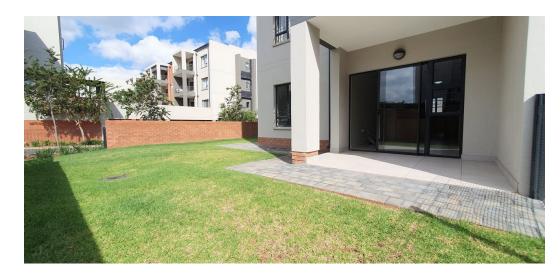

# TWO BEDROOM APARTMENT GROUND FLOOR WITH GARDEN

Modern 2-bedroom apartment: Two bedrooms with built-in cupboards

One bathroom with a shower, toilet, and wash basin

Open plan kitchen, living and dining area, with a sliding door to the sunny patio and garden. This corner unit has a large garden. The kitchen boasts plentiful cupboards and has space and connections for a washing machine, dishwasher, and a single-door fridge. It features a beautiful Quartz countertop, as well as a stovetop and oven. The washing machine allows residents the flexibility to do laundry in the comfort of their own homes. Communal Washing Lines: for those who prefer air-drying, communal washing lines are available on the same floor as the apartments. These are easily accessible and provide a practical, eco-friendly

Built in Wardrobes Electric Fencing Garden Jetty