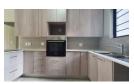

# TWO BEDROOM APARTMENT GROUND FLOOR WITH GARDEN

Modern 2-bedroom apartment: Two bedrooms with built-in cupboards

One bathroom with a shower, toilet, and wash basin

Open plan kitchen, living and dining area, with a sliding door to the sunny patio and garden. This corner unit has a large garden. The kitchen boasts plentiful cupboards and has space and connections for a washing machine, dishwasher, and a single-door fridge. It features a beautiful Quartz countertop, as well as a stovetop and oven. The washing machine allows residents the flexibility to do laundry in the comfort of their own homes. Communal Washing Lines: for those who prefer air-drying, communal washing lines are available on the same floor as the apartments. These are easily accessible and provide a practical, eco-friendly