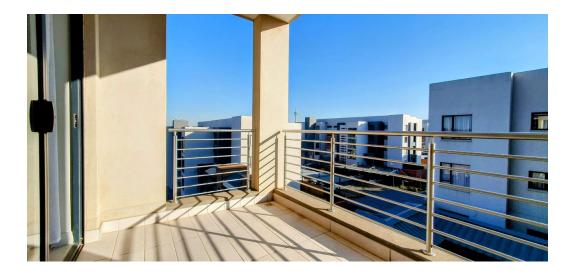

# TWO BEDROOM APARTMENT IN RETIREMENT ESTATE

WATERKLOOF MARINA RETIREMENT ESTATE

**Apartment Features:** 

Two bedrooms with built-in cupboards

One bathroom with shower, toilet, and washbasin

Spacious open concept living and dining area

Kitchen equipped with a stove, oven, and space for a dishwasher, washing machine and a fridge Ample kitchen storage, including vegetable drawers

Balcony with a beautiful view

Solar geyser

Prepaid electricity Panic button