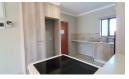

Kitchen equipped with a stove, oven, and space for a dishwasher, washing machine and a fridge Ample kitchen storage, including vegetable drawers

Balcony with a beautiful view

Solar geyser

Prepaid electricity Panic button