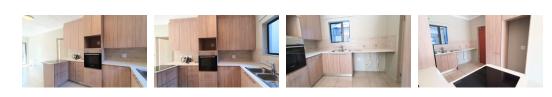

Apartment Highlights: Two spacious bedrooms with built-in cupboards Modern bathroom with shower, toilet, and washbasin Open-plan living and dining area perfect for entertaining or relaxing Fully equipped kitchen: Stove and oven Space for a dishwasher, washing machine, and fridge Ample storage including vegetable drawers In-unit laundry capability for added convenience Private balcony offering breathtaking views Eco-friendly solar geyser Prepaid electricity for budget control Emergency panic button for 24/7 assistance Additional levv includes