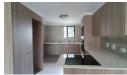

2 Bedrooms with built-in cupboards, 1 bathroom (with walk-in shower, extractor fan, basin and toilet). Upmarket kitchen with "soft-close" drawers, Bosch oven and stove and space for 2 automatic appliances and fridge. Open-plan living area opening up to a sunny, holiday-like balcony. The apartment comes with 1 basement parking bay.