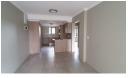

2 Bedrooms with built-in cupboards, 1 bathroom (with walk-in shower, extractor fan, basin and toilet). Upmarket kitchen with "soft-close" drawers, Bosch oven and stove and space for 2 automatic appliances and fridge. Open-plan living area opening up to a sunny, holiday-like balcony. The apartment comes with 1 basement parking bay.