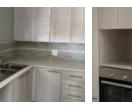

This beautifully designed 2-bedroom apartment offers comfort, security, and access to an active and well-supported lifestyle for residents aged 50 and older.

Apartment Features:

- 2 spacious bedrooms with built-in cupboards
  1 modern bathroom with walk-in shower, toilet, and basin
  Open-plan kitchen and living area leading to a private balcony
- · Kitchen includes a stove, oven, and space for a fridge and washing machine
- Pre-paid electricity, solar geyser, and panic button
- Allocated basement parking
- · Washing line conveniently located on the same floor
- Accessible via an always-on elevator