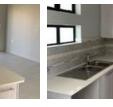

This beautifully designed 2-bedroom apartment offers comfort, security, and access to an active and well-supported lifestyle for residents aged 50 and older.

Apartment Features:

- 2 spacious bedrooms with built-in cupboards
  1 modern bathroom with walk-in shower, toilet, and basin
  Open-plan kitchen and living area leading to a private balcony
- · Kitchen includes a stove, oven, and space for a fridge and washing machine
- Pre-paid electricity, solar geyser, and panic button
- Allocated basement parking
- · Washing line conveniently located on the same floor
- Accessible via an always-on elevator