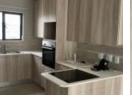

- 2 spacious bedrooms with built-in cupboards
  1 modern bathroom with walk-in shower, toilet, and basin
- Open-plan kitchen and living area that opens onto a private ground floor balcony
- · Kitchen fitted with oven, stove, and space for washing machine and fridge
- · Hidden laundry space and ample storage
- · Pre-paid electricity, panic button, and solar geyser
- Allocated basement parkingWheelchair-friendly and elevator access