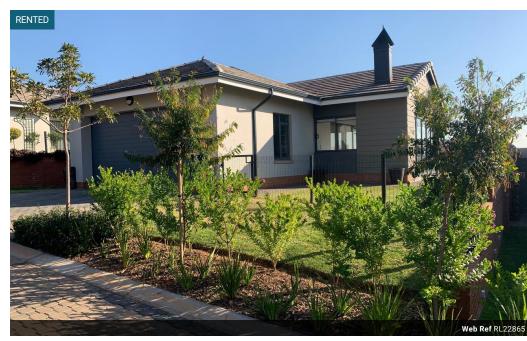

## UPMARKET AND STYLISH

Spacious 3 bedroom 2 bathroom freestanding simplex with state of the art finishes.

All windows fitted with roller blinds.

SMEG oven and stove.

Space for 2 under counter appliances in kitchen.

Open plan lounge and dining area.

Patio enclosed with concertina glass doors (extra room space).

Built-in braai.

Double garage with built-in cupboards.

Private garden.