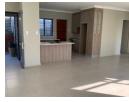

## UPMARKET AND STYLISH

Spacious 3 bedroom 2 bathroom freestanding simplex with state of the art finishes.

All windows fitted with roller blinds.

SMEG oven and stove.

Space for 2 under counter appliances in kitchen.