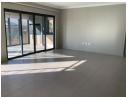

Open plan lounge and dining area.

Patio enclosed with concertina glass doors (extra room space).

Built-in braai.

Double garage with built-in cupboards.

Private garden.