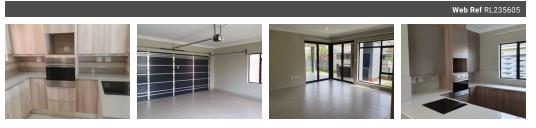

The house boasts an open-plan design, incorporating a lounge, dining area, and kitchen. The kitchen is adorned with quartz countertops, a Russell Hobbs stove and oven, plenty of cupboards, and space for a dishwasher, washing machine, and refrigerator. The lounge opens to an enclosed patio, garden, and built-in braai through sliding doors.