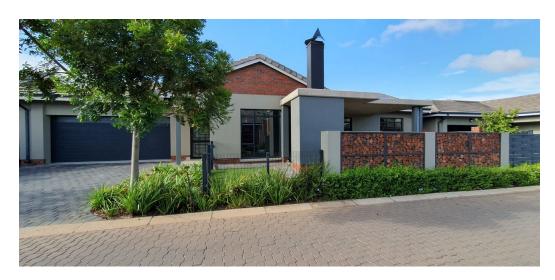

## LUXURY THREE BEDROOM HOUSE TO RENT - RETIREMENT

WATERKLOOF MARINA RETIREMENT ESTATE

This three-bedroom house is thoughtfully designed with functional spaces and practical features to meet all your needs

This beautifully maintained home offers numerous benefits. It features three bedrooms, each with ample built-in storage. The main bedroom includes an en-suite bathroom with a shower, double vanity, and toilet. The second bathroom, equipped with a bathtub, washbasin, and toilet, serves the other two bedrooms.

The house boasts an open-plan design, incorporating a lounge, dining area, and kitchen. The kitchen is adorned with quartz countertops, a Russell Hobbs stove and oven, plenty of cupboards, and space for a dishwasher, washing machine, and refrigerator. The lounge opens to an enclosed patio, garden, and built-in braai through sliding doors.