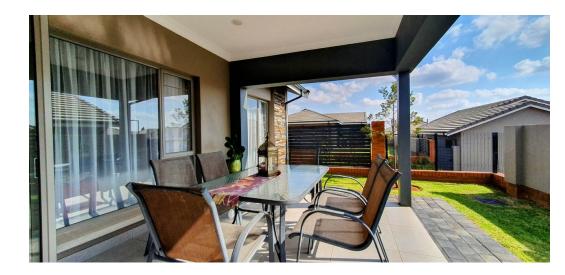

## TWO BEDROOM HOUSE TO RENT

Waterkloof Marina Retirement Estate

House with two spacious bedrooms with built-in cupboards, large windows

Open plan living and dining area

The light-flooded living area opens up with sliding doors to the patio and garden.

A small garden offers low maintenance, the...