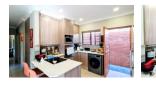

Property Features:

2

Two spacious bedrooms with built-in cupboards and large windows for natural light Open-plan living and dining area with sliding doors leading to a private patio and low-maintenance garden Modern kitchen with Quartz countertops, Smeg oven and hob, and space for a dishwasher, washing machine, and fridge In-unit laundry: Enjoy the convenience and safety of doing laundry at home