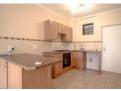

### UP MARKET RETIREMENT VILLAGE- Willow Park Manor

This Beautiful ground floor unit comes with a full kitchen, lounge/ bedroom. 1 spacious bathroom which includes a shower that is wheelchair friendly.

and tidy Unit Features

- Water included in the monthly rental Pre-paid Electricity available at reception Intercom
- Panic Rutton

## Features

| Interior     |    | Exterior            |       | Sizes      |
|--------------|----|---------------------|-------|------------|
| Bedrooms     | 1  | Carports / Parkings | 1     | Floor Size |
| Bathrooms    | 1  | Security            | Yes   |            |
| Kitchens     | 1  | Pool                | No    |            |
| Recep. Rooms | 1  | Views               | False |            |
| Furnished    | No |                     |       |            |