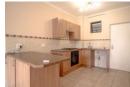

## TO LET ONE BEDROOM GROUNDFLOOR UNIT IN WILGERS RETIREMEN ESTATE

This beautiful and cozy unit consists of 1 bedroom, bathroom, kitchen, living area, patio with beautiful garden. Wilgers Retirement Village offers the following:
Frail care, Dining Room. Coffee Shop, Braai Area, Library, Hair and Beauty Salon, laundromat, Shuttle to Shopping mall 3 x week.

## **Features**

| Interior     |    | Exterior            |      | Sizes      |      |
|--------------|----|---------------------|------|------------|------|
| Bedrooms     | 1  | Carports / Parkings | 1    | Floor Size | 44m² |
| Bathrooms    | 1  | Security            | Yes  |            |      |
| Kitchens     | 1  | Pool                | Yes  |            |      |
| Recep. Rooms | 1  | Views               | True |            |      |
| Furnished    | No |                     |      |            |      |