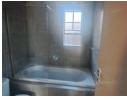

# **Features**

| Interior     |    | Exterior            |       | Sizes      |      |
|--------------|----|---------------------|-------|------------|------|
| Bedrooms     | 2  | Carports / Parkings | 1     | Floor Size | 45m² |
| Bathrooms    | 1  | Security            | No    |            |      |
| Kitchens     | 1  | Pool                | Yes   |            |      |
| Recep. Rooms | 1  | Views               | False |            |      |
| Furnished    | No |                     |       |            |      |

24 Hour Access 24 Hour Response Bath, Toilet and Basin Built in Wardrobes Balcony Burglar Bars Carport Granite Tops Open Plan Kitchen Oven And Hob Security Estate Sliding Doors Third Floor Tiled Floors