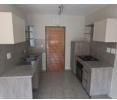

## Features

| Interior     |    | Exterior            |       | Sizes      |                  |
|--------------|----|---------------------|-------|------------|------------------|
| Bedrooms     | 2  | Carports / Parkings | 1     | Floor Size | 45m <sup>2</sup> |
| Bathrooms    | 1  | Security            | Yes   |            |                  |
| Kitchens     | 1  | Pool                | No    |            |                  |
| Recep. Rooms | 1  | Views               | False |            |                  |
| Furnished    | No |                     |       |            |                  |

#### Extras

24 Hour Access 24 Hour Response Bath, Toilet and Basin Shower Built in Wardrobes Burglar Bars Carport Granite Tops Open Plan Kitchen Secondfloorandabove Oven And Hob Security Gate Security Estate Sliding Doors