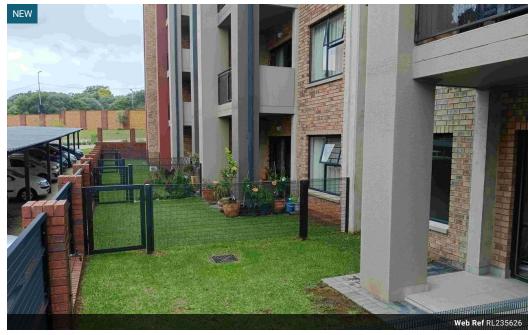

## 1 Bedroom Apartment To Let in North Riding AH

Step into a comfortable one-bedroom ground floor unit. It has a open-plan living area that is bright and airy, living room with a large sliding glass doors leading to a small patio. The kitchen is functional fitted with modern appliances, enough counter space, and storage. The bedroom is big and accommodates a double or queen-sized bed, with enough spac for a bedside table. The bedroom has a built-in wardrobe. he bathroom is spacious and a walk-in shower. The retirement estate provides additional amenities such as on-site healthcare, communal gardens, dining areas, and activities, creating a supportive and vibrant community atmosphere.