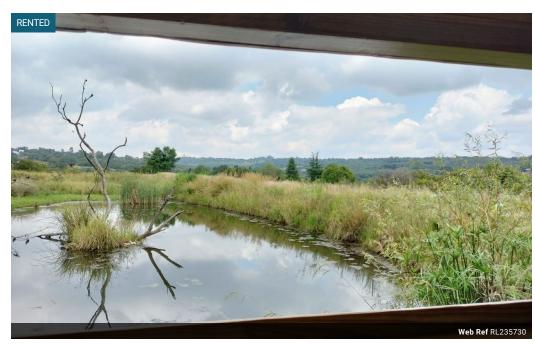

## 1 Bedroom Apartment Rented in North Riding AH

1-Bedroom Apartment Features

Open-Plan Living Area: A bright and airy space that combines the living and dining areas, often with large windows or sliding doors leading to a private balcony. Modern Kitchen: Compact yet functional, with modern finishes, ample counter space, and built-in cupboards. Designed for ease of use and accessibility. Spacious Bedroom: Accommodates a double or queen-sized bed, includes built-in wardrobes, and is designed for comfort and mobility.

Accessible Bathroom: Equipped with safety features such as grab rails, a walk-in shower, and non-slip flooring for added security. III Estate Amenities & Lifestyle Extras

Celebration Retirement Estate offers a comprehensive lifestyle package, including: 24-Hour Security: Access control, perimeter fencing, and on-site security personnel. Medical consultation rooms,...