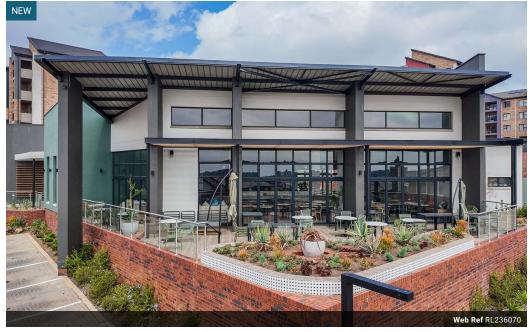

## 1 Bedroom Apartment To Let in North Riding AH

This one-bedroom apartment in a retirement estate offers a blend of comfort, convenience, and scenic beauty. The spacious bedroom features built-in cupboards and an en-suite bathroom with a walk-in shower, designed for accessibility. The open-plan living area includes a stylish lounge and dining space, seamlessly connected to a well-equipped kitchen with sleek countertops and space for essential appliances.

Large sliding doors open onto a private patio or balcony, providing breathtaking views of the surrounding landscape-perfect for morning coffee or evening relaxation. The estate ensures 24-hour security, emergency medical assistance, and access to a frail care unit for peace of mind. Residents can enjoy on-site amenities such as a restaurant, coffee shop, library, beauty salon, and fitness center. Social activities, including.