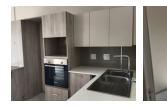

## 1 Bedroom Apartment To Let in North Riding AH

A one-bedroom apartment in a retirement estate is designed for comfort, accessibility, and ease of living. Typically, it includes: - Living Space: An open-plan lounge and dining area, often with large windows to allow natural light and a cozy atmosphere. - Kitchen: A compact yet functional kitchen with modern appliances, easy-to-reach storage, and safety features like non-slip flooring.