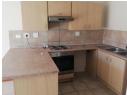

Unit Features:

2 Bedrooms

Bathroom with a bath/shower Combo
Full Kitchen with space for a washing machine and tumble dryer

Built-in Stove and oven

Spacious Balcony

1 Carport with visitors parking in the Estate