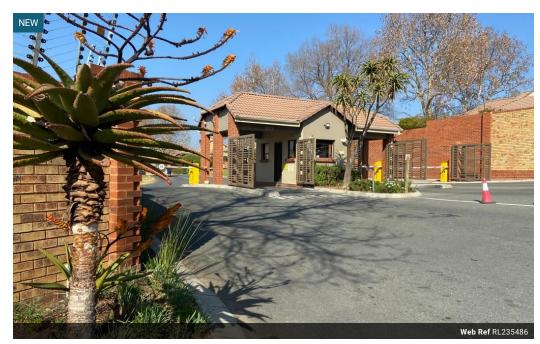

# Simplex Unit to Rent in Olivedale Retirement Village

OLIVEDALE RETIREMENT VILLAGE!!! OVER THE AGE OF 50?? CALL NOW!!!

Available is this stunning 2-bedroom Simplex unit. The unit comes with a full kitchen, lounge, spacious patio and garage parking. There is a spacious bathroom which includes a shower and shower seat.

#### Village Features:

- Elevators in all apartment Blocks
  24 Hour Security and Access Control
  Dining room with fully-equipped industrial kitchen open daily
- Hair & Beauty salon
- Laundry Service
- Transport Service
- Fully equipped frail care facility.