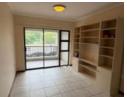

Douglasdale Retirement Village: This 2 bedroom unit offers a modern open plan kitchen and lounge area with a balcony. The unit also offers a spacious bathroom with a shower and shower seat. This unit is ideal for a couple looking for something with enough space in a secure Village. The unit has a fully equipped kitchen to still enjoy homemade meals or simply walk and enjoy wonderful lunch at the Dining area.

Unit features:

- DSTV connection point
- Panic button
- Prepaid Electricity
- Prepaid Telephone Mailbox

Village Features:

- 24 Hour Security and Access Control