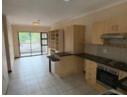

Douglasdale Retirement Village: This 2 bedroom unit offers a modern open plan kitchen and lounge area with a balcony. The unit also offers a spacious bathroom with a shower and shower seat. This unit is ideal for a couple looking for something with enough space in a secure Village. The unit has a fully equipped kitchen to still enjoy homemade meals or simply walk and enjoy wonderful lunch at the Dining area.