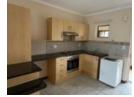

Douglasdale Retirement Village: This 2 bedroom unit offers a modern open plan kitchen and lounge area with a balcony. The unit also offers a spacious bathroom with a shower and shower seat. This unit is ideal for a couple looking for something with enough space in a secure Village. The unit has a fully equipped kitchen to still enjoy homemade meals or simply walk and enjoy wonderful lunch at the Dining area.