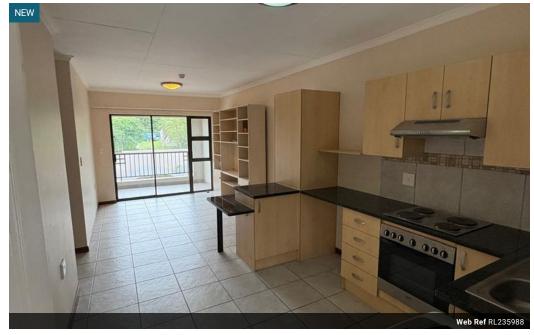

### 2 - Bedroom Apartment To Let in Douglasdale Retirement Village

Are you over the age of 50 years old? Looking for good, secure upmarket accommodation? A place where you can actually relax and even make new friends?

Douglasdale Retirement Village: This 2 bedroom unit offers a modern open plan kitchen and lounge area with a balcony. The unit also offers a spacious bathroom with a shower and shower seat. This unit is ideal for a couple looking for something with enough space in a secure Village. The unit has a fully equipped kitchen to still enjoy homemade meals or simply walk and enjoy wonderful lunch at the Dining area.

Unit features:

- DSTV connection point
- Panic button
- Prepaid Electricity
- Prepaid Telephone - Mailbox

IVIdIIDUX

Village Features: - 24 Hour Security and Access Control