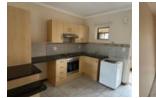

### 2 - Bedroom Apartment To Let in Douglasdale Retirement Village

Are you over the age of 50 years old? Looking for good, secure upmarket accommodation? A place where you can actually relax and even make new friends?

Douglasdale Retirement Village: This 2 bedroom unit offers a modern open plan kitchen and lounge area with a balcony. The unit also offers a spacious bathroom with a shower and shower seat. This unit is ideal for a couple looking for something with enough space in a secure Village. The unit has a fully equipped kitchen to still enjoy homemade meals or simply walk and enjoy wonderful lunch at the Dining area.

Unit features:

- DSTV connection point
- Panic button
- Prepaid Electricity
- Prepaid Telephone - Mailbox

IVIdIIDUX

Village Features: - 24 Hour Security and Access Control