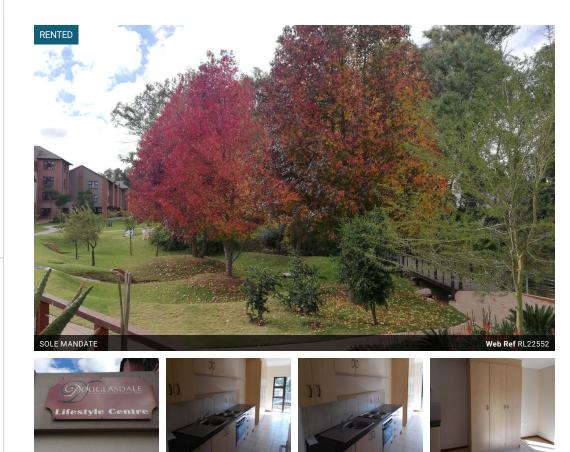

## DOUGLASDALE RETIREMENT VILLAGE!!! OVER THE AGE OF 50?? CALL NOW!!!

DOUGLASDALE RETIREMENT VILLAGE!!! OVER THE AGE OF 50?? CALL NOW!!!

Available from the 1st of August or before is this stunning bachelor apartment in the main building, close to all the facilities offered by the village. The apartment comes with a full kitchen, and spacious balcony area with a view. There is a spacious bathroom which includes a shower and shower seat.

- Village Features: Elevators in all apartment Blocks Safe 24 Hour Security and Access Control Satisfying Dining room with fully-equipped industrial kitchen open daily
  - Self Hair & Beauty salon
  - Doctor's consulting room
- Laundry Service
- Shuttle Service
- Fully equipped frail care facility / and mid care facility
- Excellent gardening and cleaning team keeping the complex neat and tidy at all times