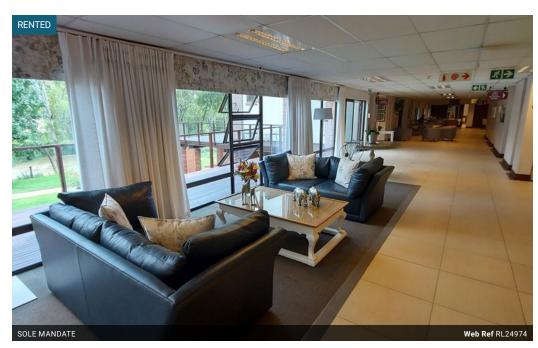

# DOUGLASDALE RETIREMENT VILLAGE!!! OVER THE AGE OF 50?? CALL NOW!!!

DOUGLASDALE RETIREMENT VILLAGE!!! OVER THE AGE OF 50?? CALL NOW!!!

Available from the 1st of March 2022 is this stunning bachelor apartment on the 2nd floor. The apartment comes with a full kitchen and open plan lounge/bedroom area. There is a spacious bathroom which includes a shower and shower seat.

#### Village Features:

- Elevators in all apartment Blocks
- Safe 24 Hour Security and Access Control Satisfying Dining room with fully-equipped industrial kitchen open daily Self Hair & Beauty salon
- Doctor's consulting room
- Laundry Service
- Shuttle Service
- Fully equipped frail care facility / and mid care facility