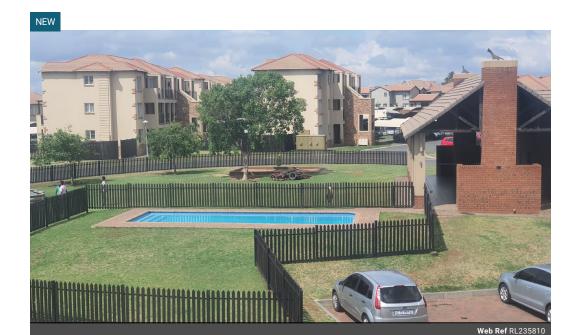

Stunning 2 bedroom 1 bath Apartment for Rental.

Spacious 2 bedroom 1 full bathroom apartment for RENT on 1 July 2025. This stunning apartment consist of an open plan kitchen and lounge. Perfect for lock up and go. It provides 1 Carport and has sufficient open parking. The complex consists of a well-maintained area for the kids with a communal swimming pool and 24hr Security on site. Water included in rental with pre-paid electricity. For Viewing contact me.

## **Features**

| Interior     |    | Exterior            |       | Sizes      |      |
|--------------|----|---------------------|-------|------------|------|
| Bedrooms     | 2  | Carports / Parkings | 1     | Floor Size | 69m² |
| Bathrooms    | 1  | Security            | Yes   | Land Size  | 69m² |
| Kitchens     | 1  | Pool                | Yes   |            |      |
| Recep. Rooms | 1  | Views               | False |            |      |
| Furnished    | No |                     |       |            |      |