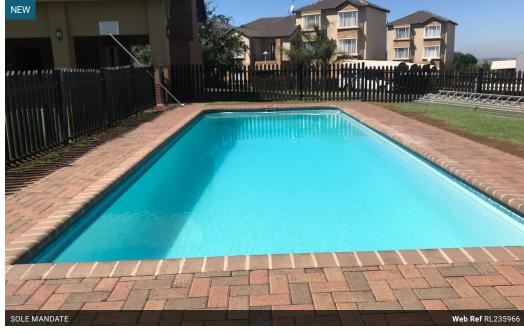

## Ground Floor Apartment for Rent in Secure Complex

Spacious 2 bedroom 1 full bathroom apartment for RENT on 1 July 2025. This stunning apartment consist of an open plan kitchen and lounge. Perfect for lock up and go. It provides 1 Carport and has sufficient open parking. The complex consists of a well-maintained area for the kids with a communal swimming pool and 24hr Security on site. Water included in rental with pre-paid electricity. For Viewing contact me.

## **Features**

| Interior     |    | Exterior            |       | Sizes      |      |
|--------------|----|---------------------|-------|------------|------|
| Bedrooms     | 2  | Carports / Parkings | 1     | Floor Size | 69m² |
| Bathrooms    | 1  | Security            | Yes   | Land Size  | 69m² |
| Kitchens     | 1  | Pool                | Yes   |            |      |
| Recep. Rooms | 1  | Views               | False |            |      |
| Furnished    | No |                     |       |            |      |