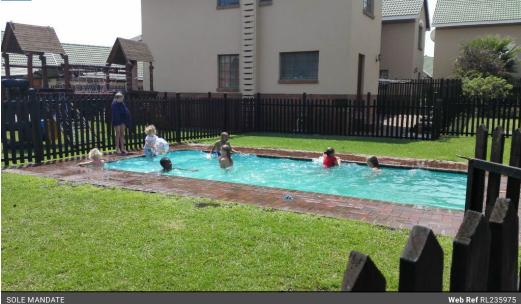

Key features of this ground floor apartment:

- 2 Bedroom

- Spacious
  1 Full Bathroom (Shower and Bath)
  Open Plan Kitchen & Lounge
  Spacious private garden (garden services included)
  1 Carports
- Prepaid Electricity
- Water included rent
- Communal Swimming Pool
- Communal Braai Area
- 24Hr Security Access Control

## **Features**

| Interior     |    | Exterior            |       | Sizes      |      |
|--------------|----|---------------------|-------|------------|------|
| Bedrooms     | 2  | Carports / Parkings | 1     | Floor Size | 80m² |
| Bathrooms    | 1  | Security            | Yes   | Land Size  | 80m² |
| Kitchens     | 1  | Pool                | Yes   |            |      |
| Recep. Rooms | 1  | Views               | False |            |      |
| Furnished    | No |                     |       |            |      |